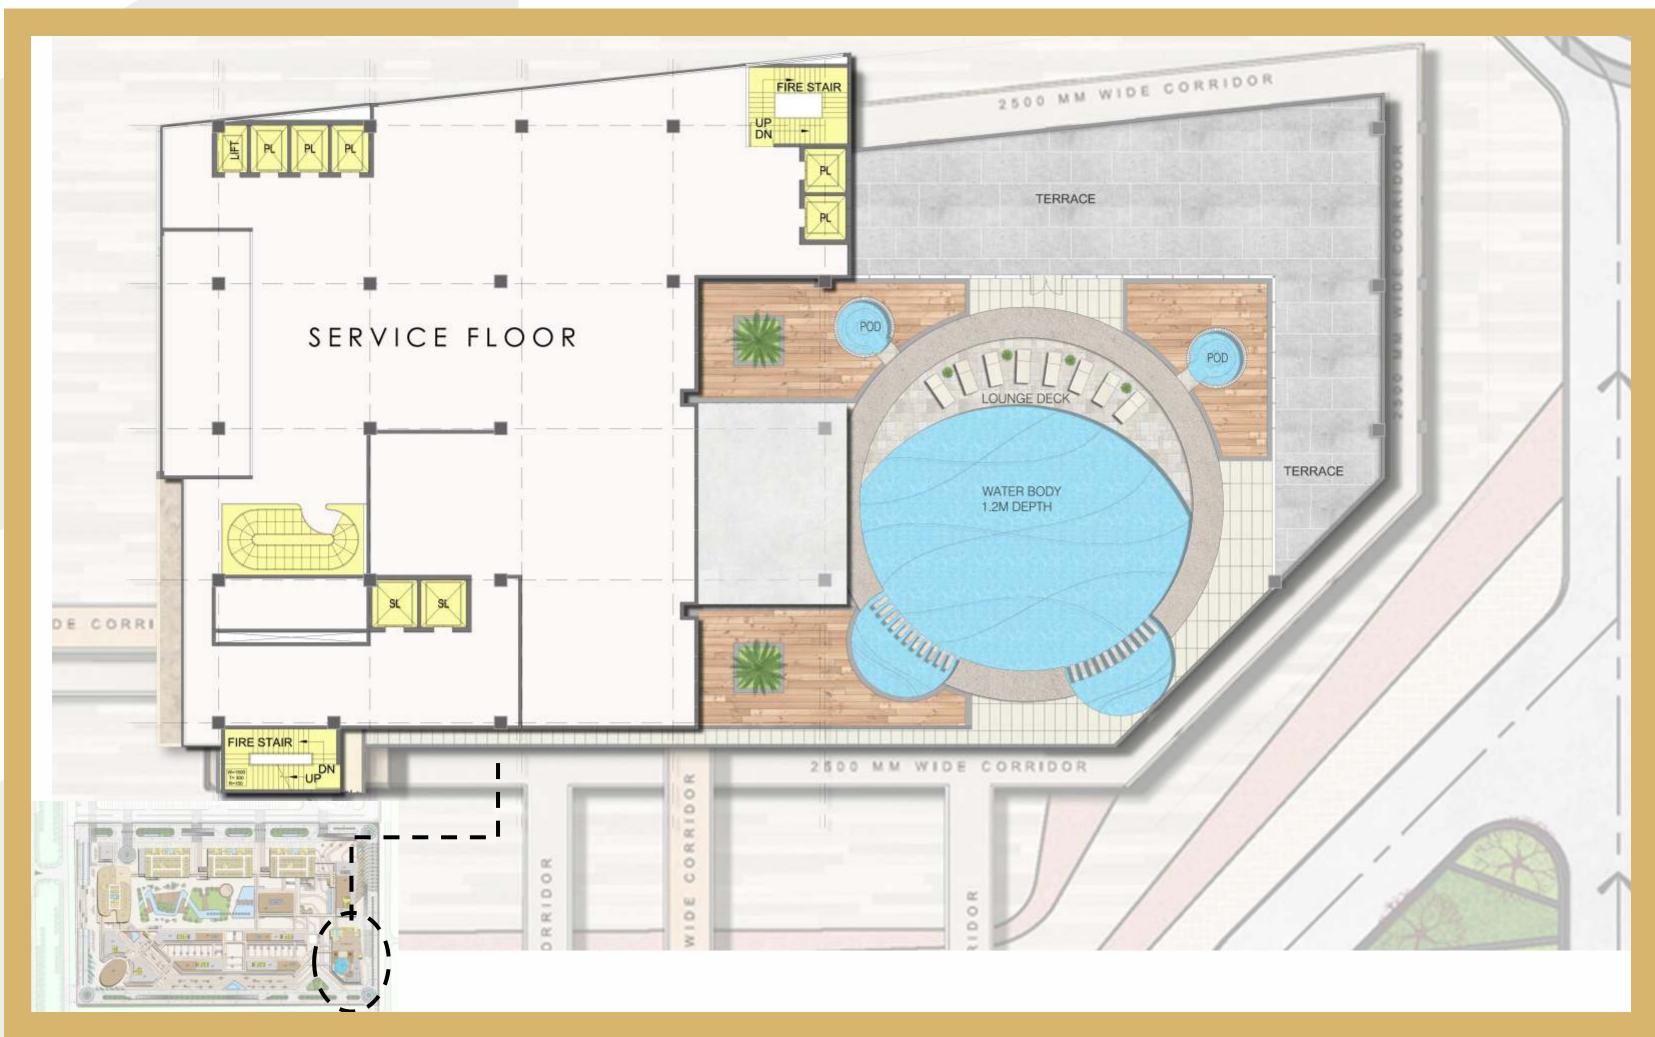

August 16, with muggy conditions 99% of the time.





#### WIND ANALYSIS

The windier part of the year lasts for 6.0 months, from January 25 to July 26, with average wind speeds of more than 6.8 miles per hour. The windiest day of the year is May 30, with an average hourly wind speed of 8.4 miles per hour. The calmer time of year lasts for 6.0 months, from July 26 to January 25. The calmest day of the year is October 16, with an average hourly wind speed of 5.1 miles per hour.





#### SOLAR ORIENTATION





# ARCHITECTURAL FLOOR PLANS





GROUND FLOOR PLAN





FIRST FLOOR PLAN





SECOND FLOOR PLAN





THIRD FLOOR PLAN

# ITTOWERS FLOOR PLANS





3RD, 4TH, 6TH TO 8TH,10TH TO 12TH,14TH TO 16TH,18TH TO 20TH, 22ND TO 24TH & 26TH TYPICAL FLOOR PLAN







# HOTEL BLOCK FLOOR PLANS





5TH SERVICE FLOOR PLAN





























## LANDSCAPING INTENTS & INSPIRARTIONS









CENTRAL EVENTS PLACE











FOOD COURT







DRIVE IN DINING FOOD TRUCK











DROP OFF ROUNDABOUT







CONTINUOUS CENTRAL SPINE WITH WATER FEATURE









AMPHITHEATRE WATER FEATURE WITH CASCADE





REFLECTION POOL









PEDESTRIAN STREET