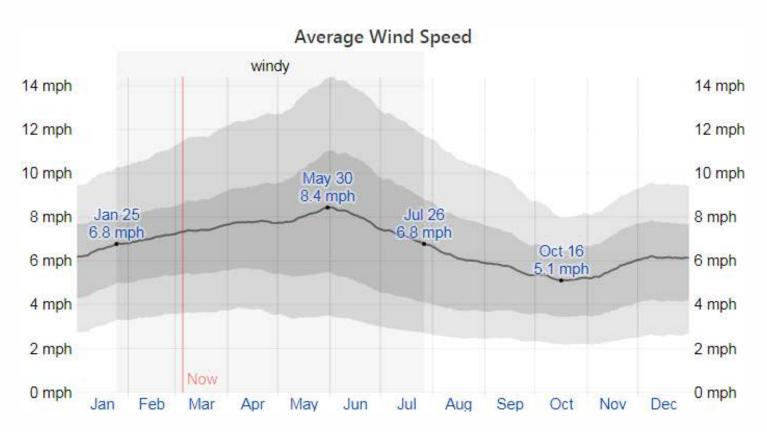

#### WIND ANALYSIS

The windier part of the year lasts for 6.0 months, from January 25 to July 26, with average wind speeds of more than 6.8 miles per hour. The windiest day of the year is May 30, with an average hourly wind speed of 8.4 miles per hour. The calmer time of year lasts for 6.0 months, from July 26 to January 25. The calmest day of the year is October 16, with an average hourly wind speed of 5.1 miles per hour.