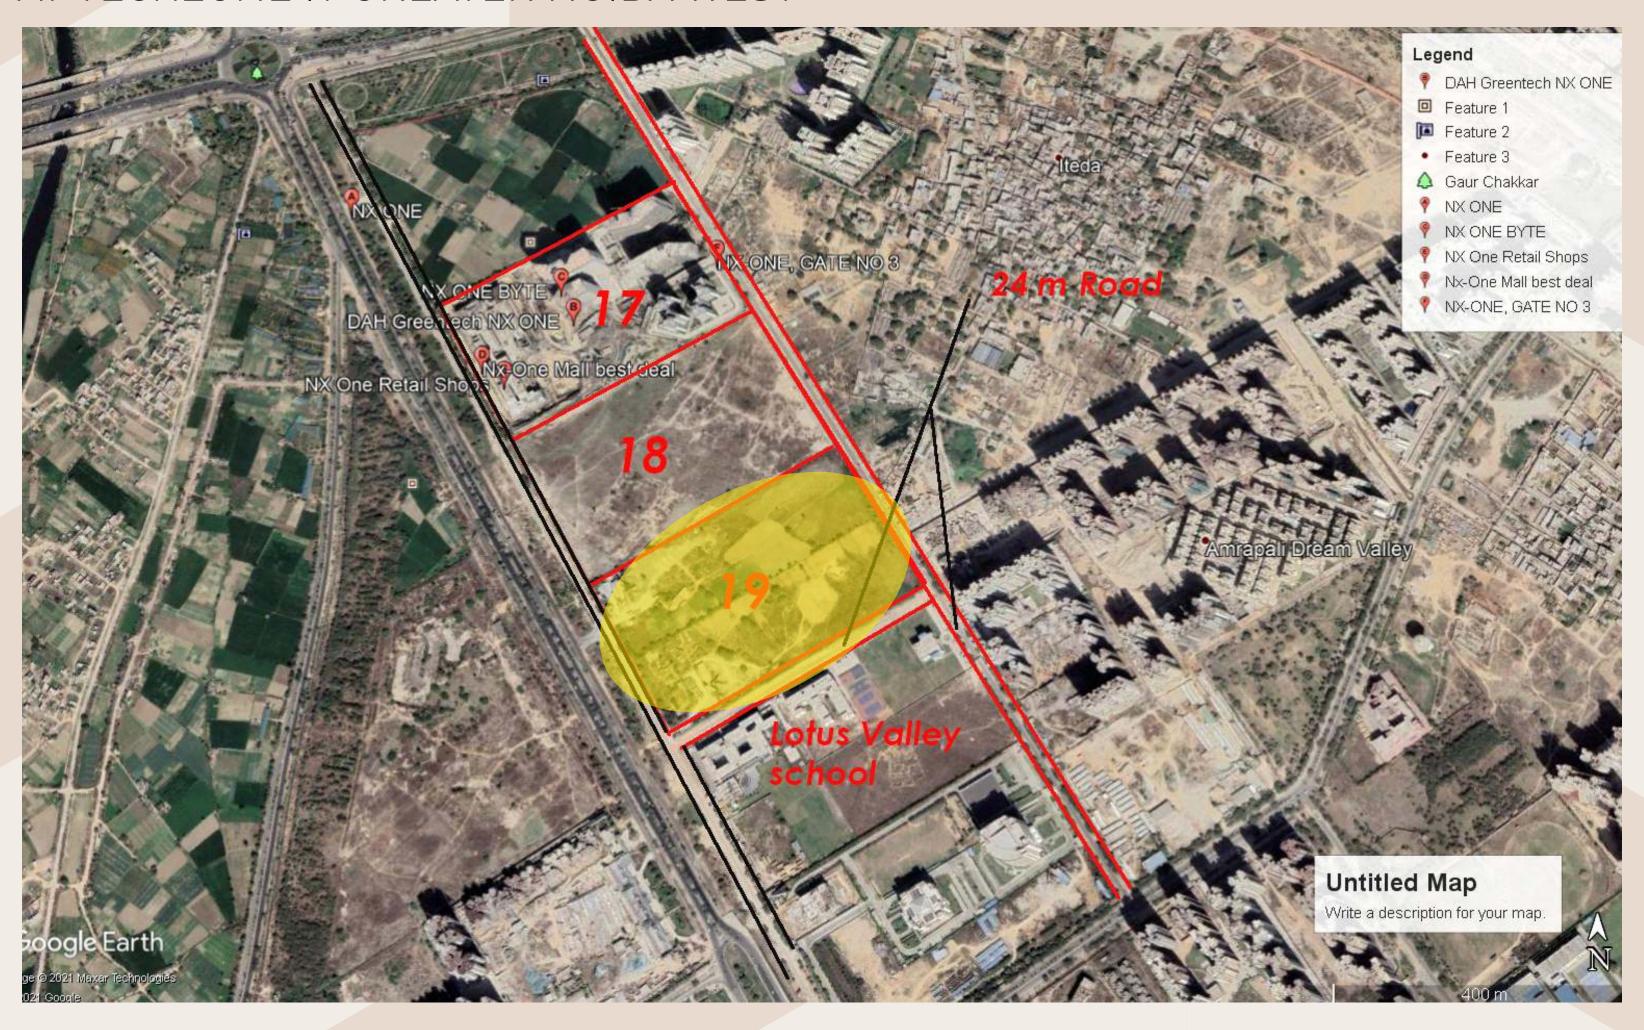

### PROPOSED MIXED USE DEVELOPMENT FOR ASHRAI INFRA AT TECHZONE IV GREATER NOIDA WEST

#### PROPOSED MIXED USE DEVELOPMENT FOR ASHRAI INFRA AT TECHZONE IV GREATER NOIDA WEST

 Noida has a LOCAL STEPPE CLIMATE (a Semi Climate)

• The average annual temperature is 24.6 ranging from 32.9 °C to 13.5 °C.