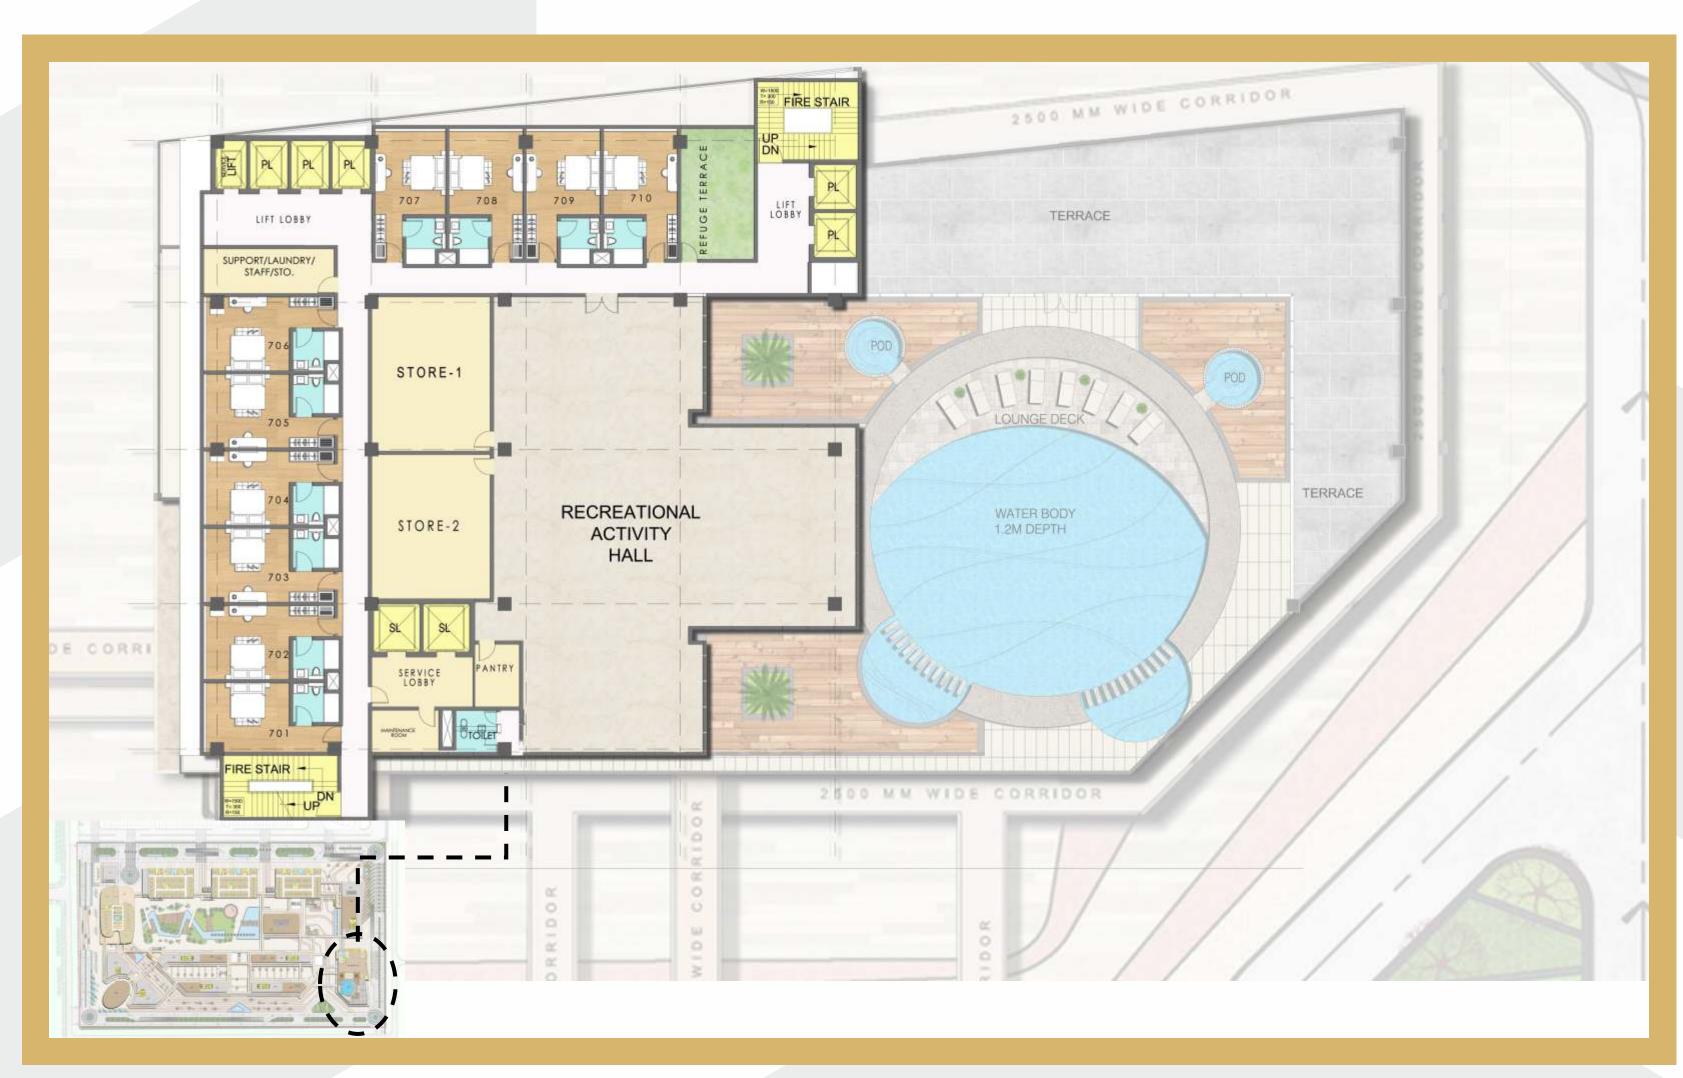

s 99% of the time.





#### WIND ANALYSIS

The windier part of the year lasts for 6.0 months, from January 25 to July 26, with average wind speeds of more than 6.8 miles per hour. The windiest day of the year is May 30, with an average hourly wind speed of 8.4 miles per hour. The calmer time of year lasts for 6.0 months, from July 26 to January 25. The calmest day of the year is October 16, with an average hourly wind speed of 5.1 miles per hour.





#### SOLAR ORIENTATION





# ARCHITECTURAL FLOOR PLANS





GROUND FLOOR PLAN





FIRST FLOOR PLAN





SECOND FLOOR PLAN





THIRD FLOOR PLAN

# ITTOWERS FLOOR PLANS





3RD, 4TH, 6TH TO 8TH,10TH TO 12TH,14TH TO 16TH,18TH TO 20TH, 22ND TO 24TH & 26TH TYPICAL FLOOR PLAN







# HOTEL BLOCK FLOOR PLANS





5TH SERVICE FLOOR PLAN





























## LANDSCAPING INTENTS & INSPIRARTIONS









CENTRAL EVENTS PLACE











FOOD COURT







DRIVE IN DINING FOOD TRUCK











DROP OFF ROUNDABOUT







CONTINUOUS CENTRAL SPINE WITH WATER FEATURE









AMPHITHEATRE WATER FEATURE WITH CASCADE





REFLECTION POOL









PEDESTRIAN STREET