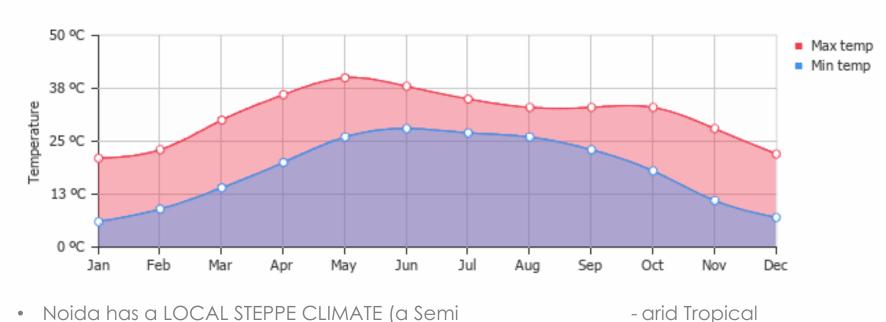

#### PROPOSED MIXED USE DEVELOPMENT FOR ASHRAI INFRA AT TECHZONE IV GREATER NOIDA WEST

 Noida has a LOCAL STEPPE CLIMATE (a Semi Climate)

• The average annual temperature is 24.6 ranging from 32.9 °C to 13.5 °C.