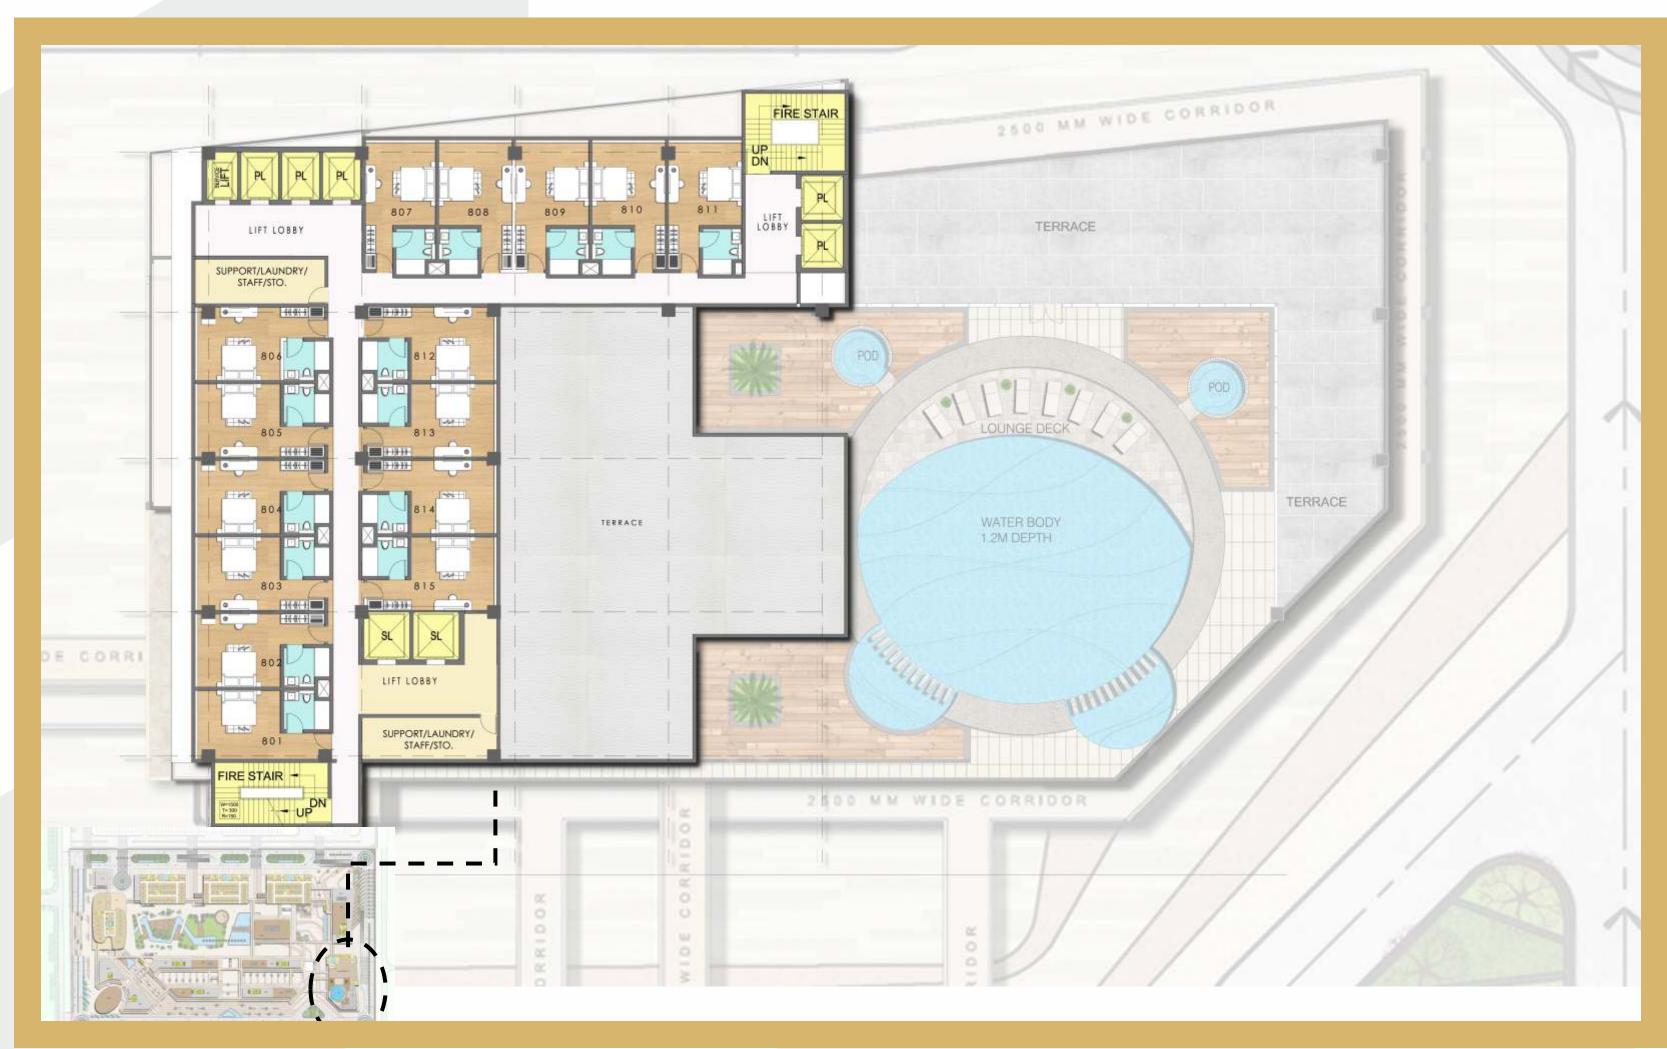

% of the time.





#### WIND ANALYSIS

The windier part of the year lasts for 6.0 months, from January 25 to July 26, with average wind speeds of more than 6.8 miles per hour. The windiest day of the year is May 30, with an average hourly wind speed of 8.4 miles per hour. The calmer time of year lasts for 6.0 months, from July 26 to January 25. The calmest day of the year is October 16, with an average hourly wind speed of 5.1 miles per hour.





#### SOLAR ORIENTATION





# ARCHITECTURAL FLOOR PLANS





GROUND FLOOR PLAN





FIRST FLOOR PLAN





SECOND FLOOR PLAN





THIRD FLOOR PLAN

# ITTOWERS FLOOR PLANS





3RD, 4TH, 6TH TO 8TH,10TH TO 12TH,14TH TO 16TH,18TH TO 20TH, 22ND TO 24TH & 26TH TYPICAL FLOOR PLAN







# HOTEL BLOCK FLOOR PLANS





5TH SERVICE FLOOR PLAN





























## LANDSCAPING INTENTS & INSPIRARTIONS









CENTRAL EVENTS PLACE











FOOD COURT







DRIVE IN DINING FOOD TRUCK











DROP OFF ROUNDABOUT







CONTINUOUS CENTRAL SPINE WITH WATER FEATURE









AMPHITHEATRE WATER FEATURE WITH CASCADE





REFLECTION POOL









PEDESTRIAN STREET