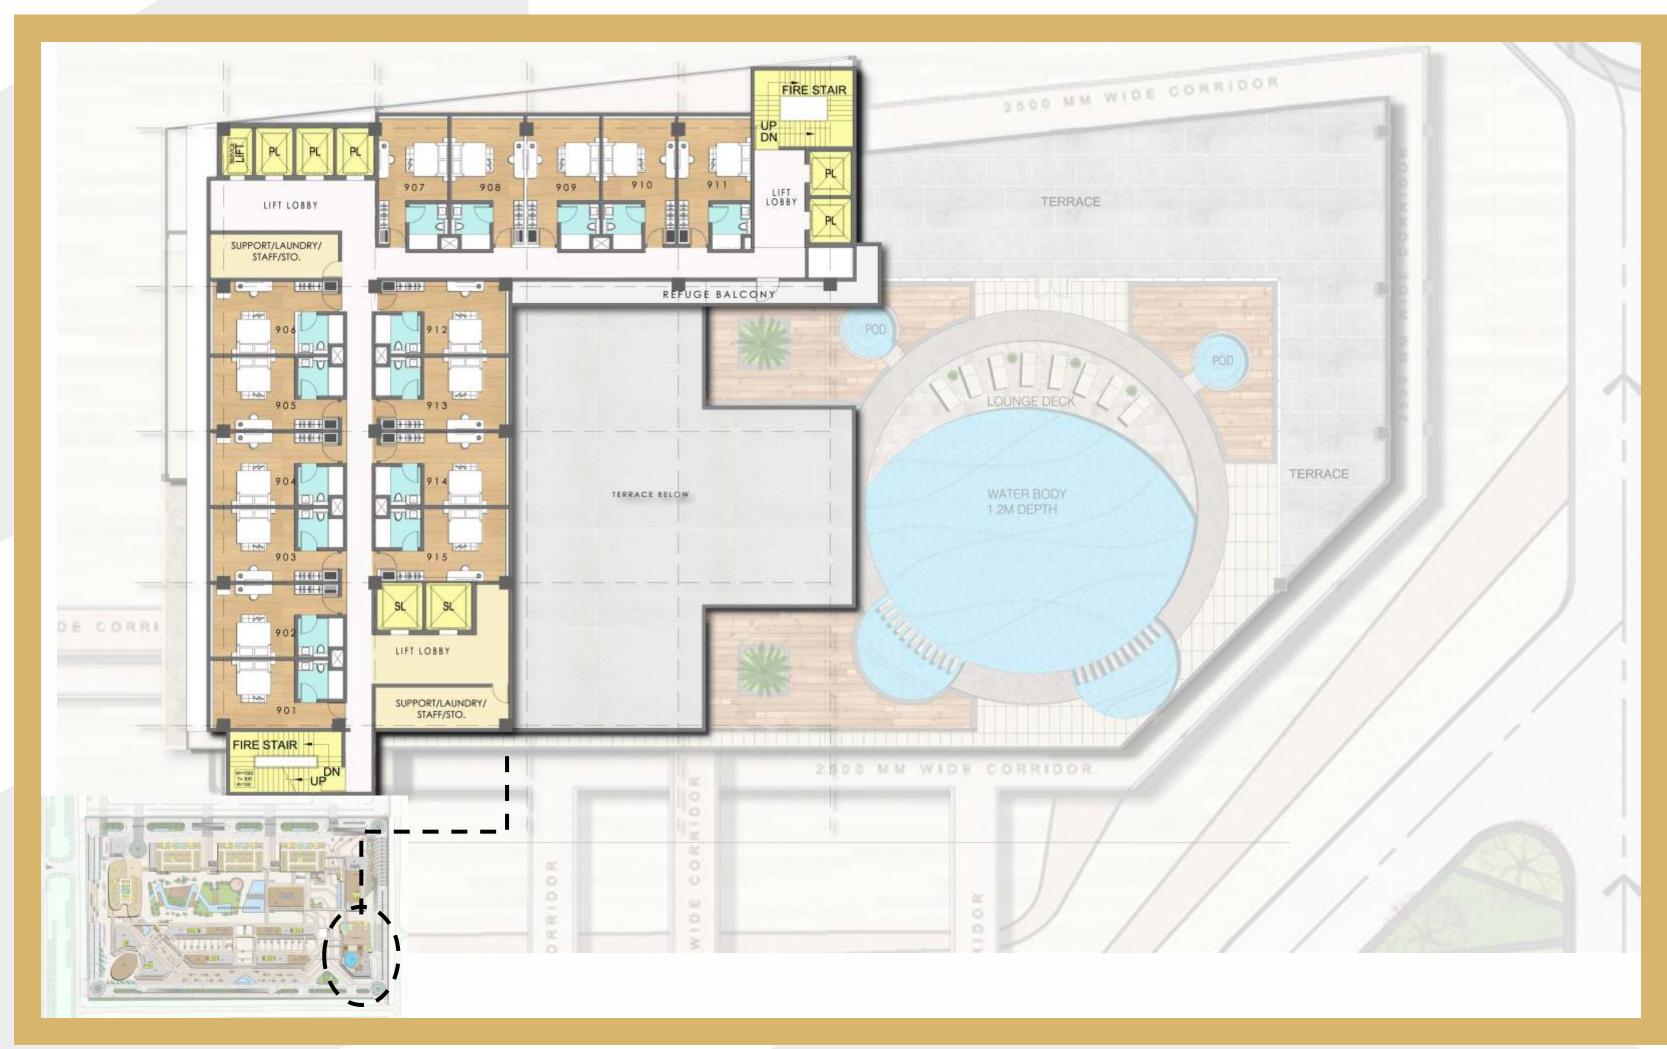

the time.





#### WIND ANALYSIS

The windier part of the year lasts for 6.0 months, from January 25 to July 26, with average wind speeds of more than 6.8 miles per hour. The windiest day of the year is May 30, with an average hourly wind speed of 8.4 miles per hour. The calmer time of year lasts for 6.0 months, from July 26 to January 25. The calmest day of the year is October 16, with an average hourly wind speed of 5.1 miles per hour.





#### SOLAR ORIENTATION





# ARCHITECTURAL FLOOR PLANS





GROUND FLOOR PLAN





FIRST FLOOR PLAN





SECOND FLOOR PLAN





THIRD FLOOR PLAN

# ITTOWERS FLOOR PLANS





3RD, 4TH, 6TH TO 8TH,10TH TO 12TH,14TH TO 16TH,18TH TO 20TH, 22ND TO 24TH & 26TH TYPICAL FLOOR PLAN







# HOTEL BLOCK FLOOR PLANS





5TH SERVICE FLOOR PLAN





























## LANDSCAPING INTENTS & INSPIRARTIONS









CENTRAL EVENTS PLACE











FOOD COURT







DRIVE IN DINING FOOD TRUCK











DROP OFF ROUNDABOUT







CONTINUOUS CENTRAL SPINE WITH WATER FEATURE









AMPHITHEATRE WATER FEATURE WITH CASCADE





REFLECTION POOL









PEDESTRIAN STREET