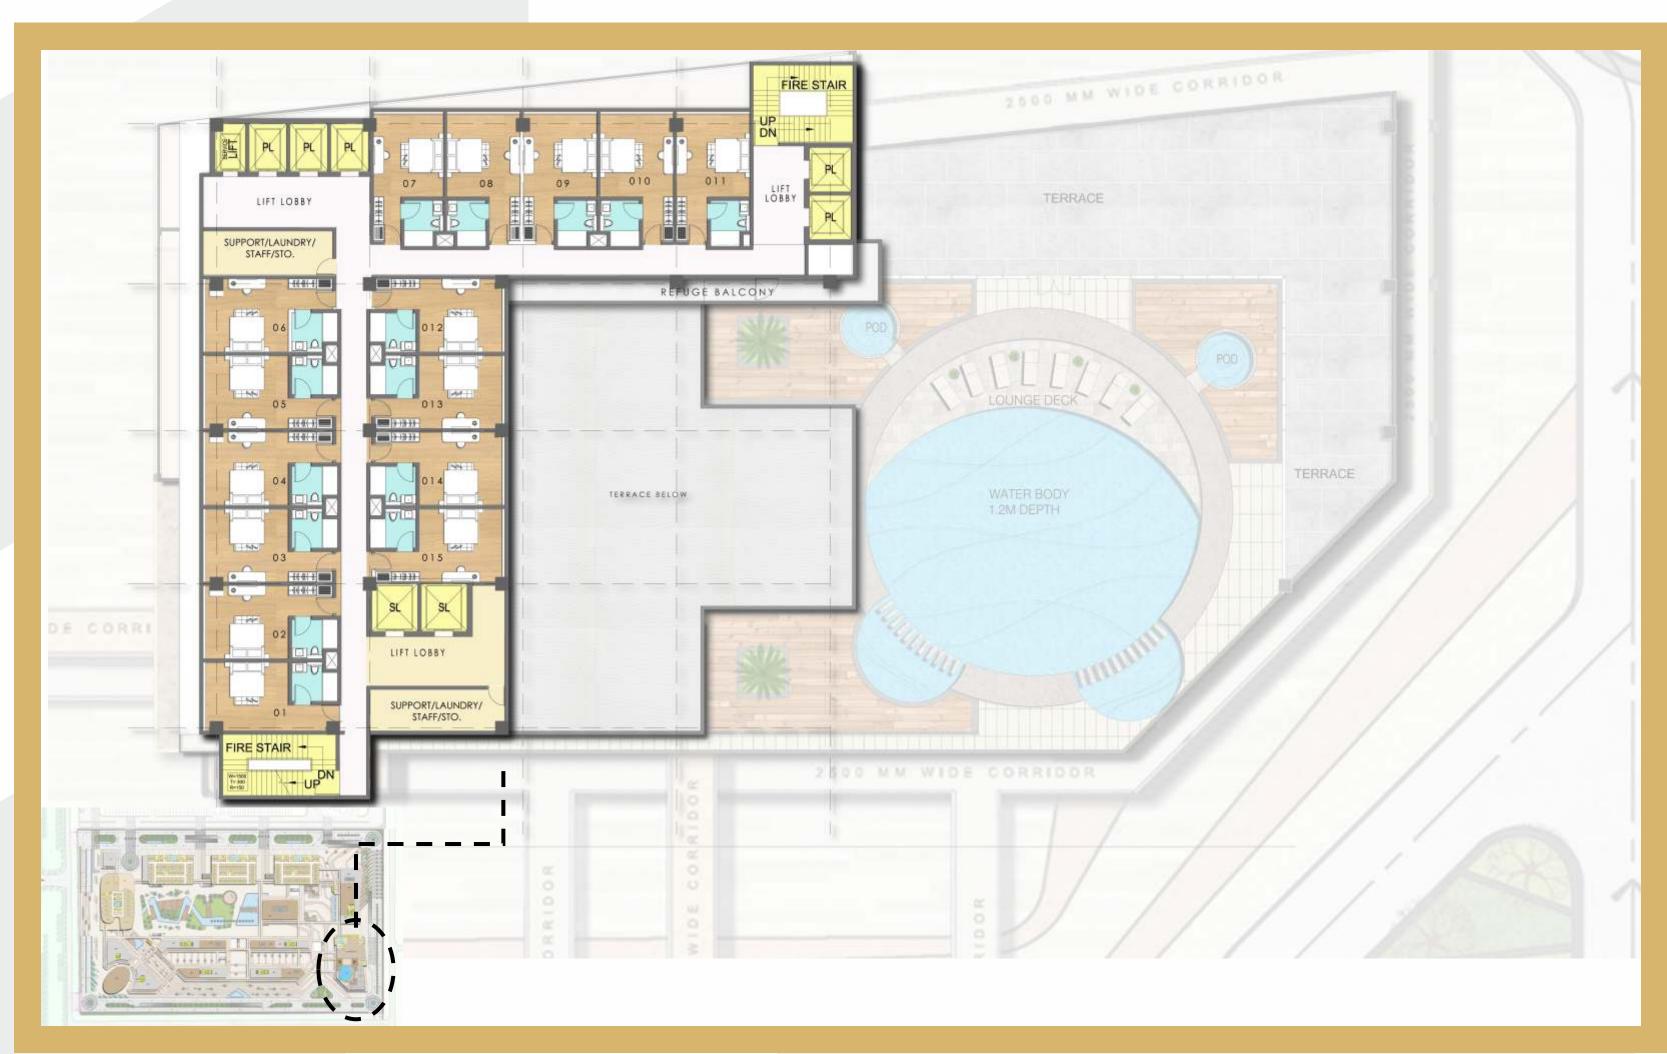

time.





#### WIND ANALYSIS

The windier part of the year lasts for 6.0 months, from January 25 to July 26, with average wind speeds of more than 6.8 miles per hour. The windiest day of the year is May 30, with an average hourly wind speed of 8.4 miles per hour. The calmer time of year lasts for 6.0 months, from July 26 to January 25. The calmest day of the year is October 16, with an average hourly wind speed of 5.1 miles per hour.





#### SOLAR ORIENTATION





# ARCHITECTURAL FLOOR PLANS





GROUND FLOOR PLAN





FIRST FLOOR PLAN





SECOND FLOOR PLAN





THIRD FLOOR PLAN

# ITTOWERS FLOOR PLANS





3RD, 4TH, 6TH TO 8TH,10TH TO 12TH,14TH TO 16TH,18TH TO 20TH, 22ND TO 24TH & 26TH TYPICAL FLOOR PLAN







# HOTEL BLOCK FLOOR PLANS





5TH SERVICE FLOOR PLAN





























## LANDSCAPING INTENTS & INSPIRARTIONS









CENTRAL EVENTS PLACE











FOOD COURT







DRIVE IN DINING FOOD TRUCK











DROP OFF ROUNDABOUT







CONTINUOUS CENTRAL SPINE WITH WATER FEATURE









AMPHITHEATRE WATER FEATURE WITH CASCADE





REFLECTION POOL









PEDESTRIAN STREET