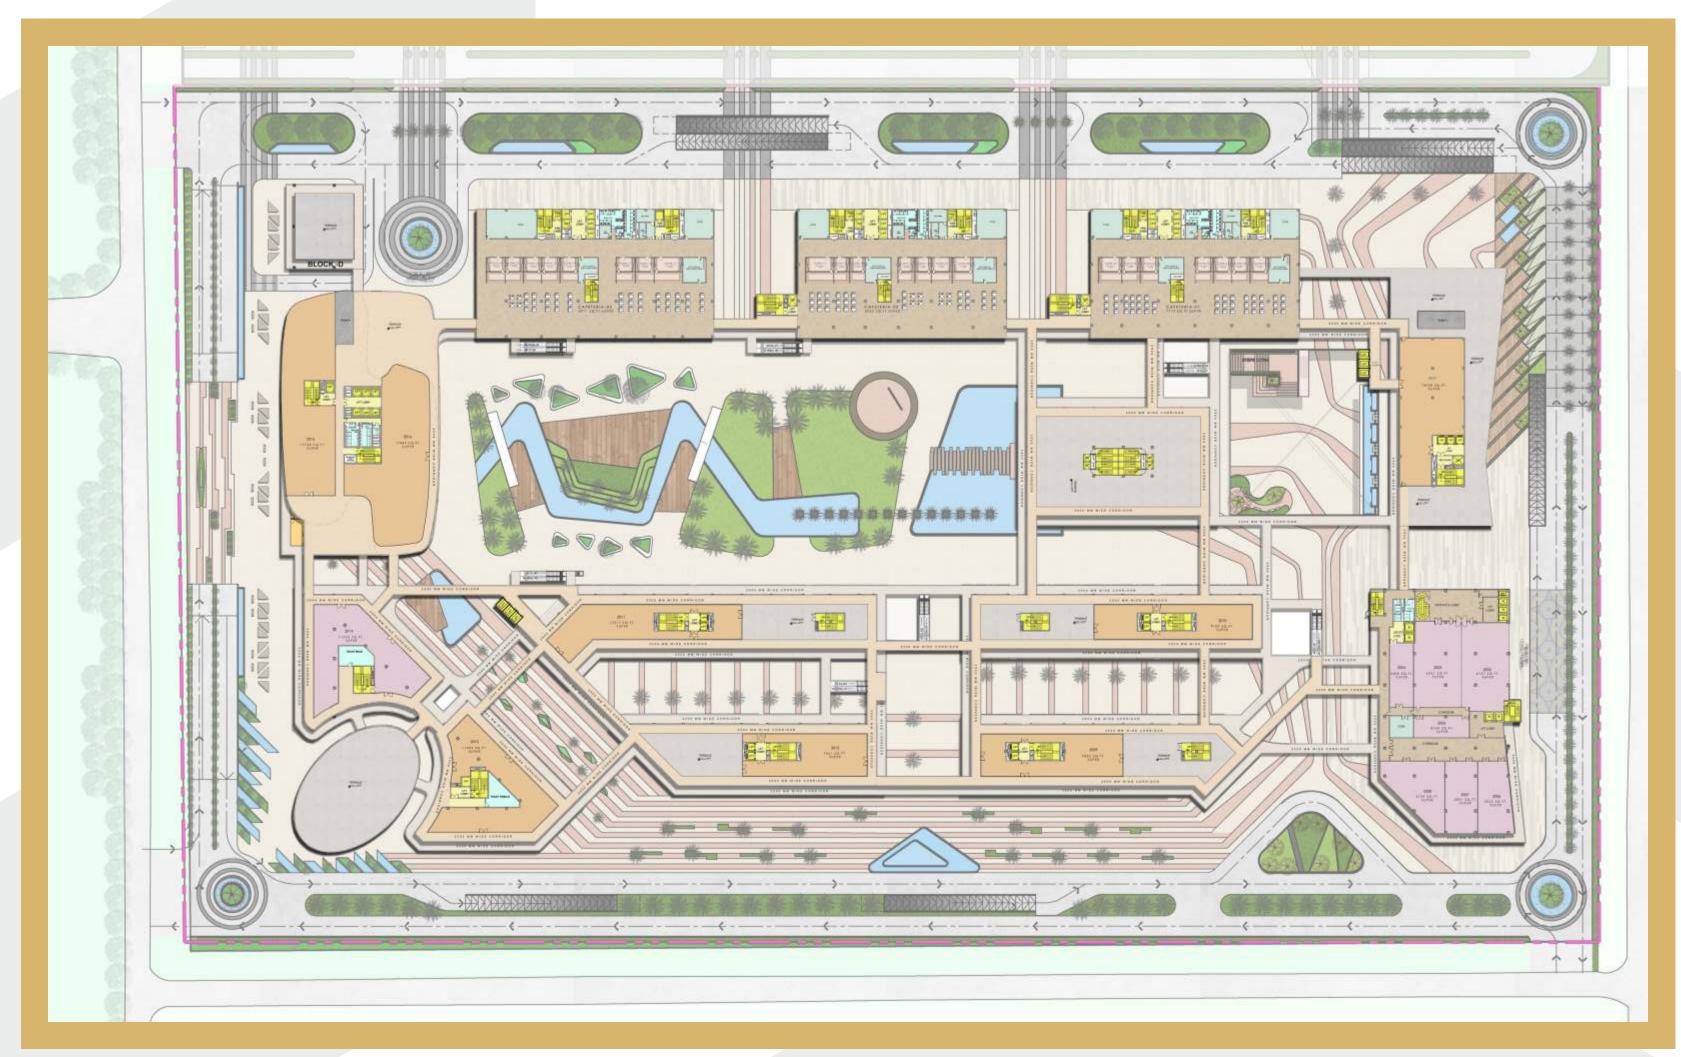

## LANDSCAPING INTENTS & INSPIRARTIONS

CENTRAL EVENTS PLACE

FOOD COURT

DRIVE IN DINING FOOD TRUCK

DROP OFF ROUNDABOUT

CONTINUOUS CENTRAL SPINE WITH WATER FEATURE

AMPHITHEATRE WATER FEATURE WITH CASCADE

REFLECTION POOL

PEDESTRIAN STREET