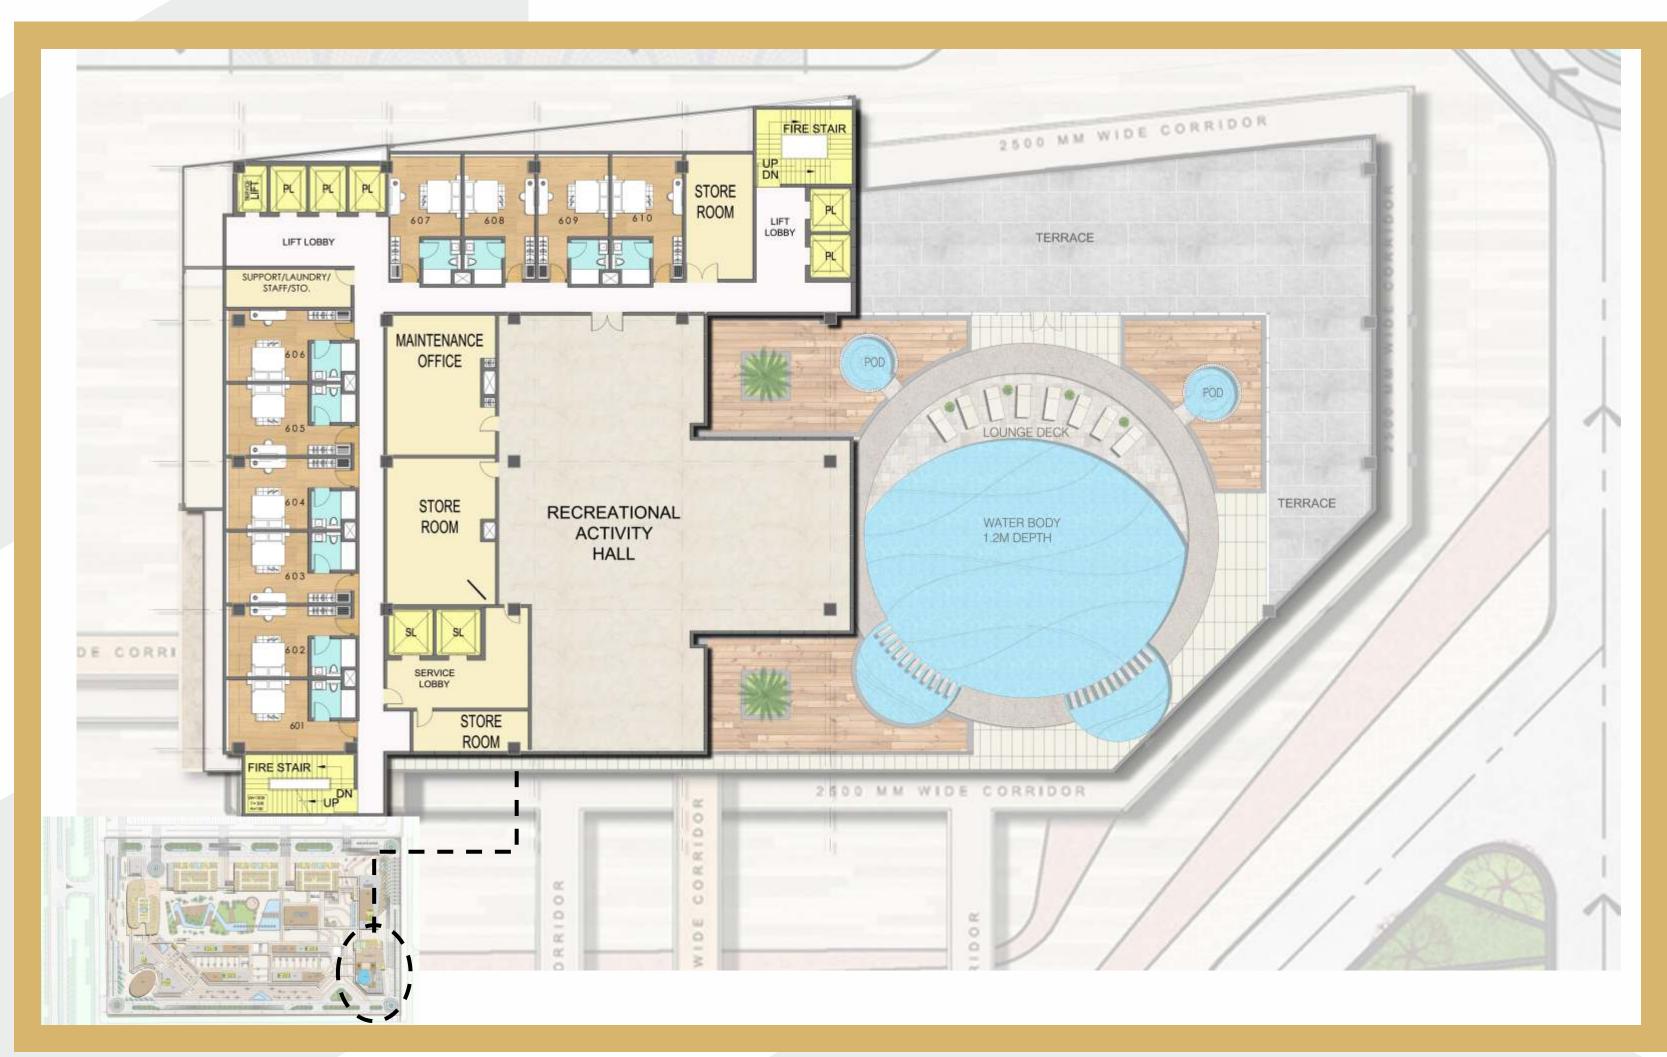

tions 99% of the time.





#### WIND ANALYSIS

The windier part of the year lasts for 6.0 months, from January 25 to July 26, with average wind speeds of more than 6.8 miles per hour. The windiest day of the year is May 30, with an average hourly wind speed of 8.4 miles per hour. The calmer time of year lasts for 6.0 months, from July 26 to January 25. The calmest day of the year is October 16, with an average hourly wind speed of 5.1 miles per hour.





#### SOLAR ORIENTATION





# ARCHITECTURAL FLOOR PLANS





GROUND FLOOR PLAN





FIRST FLOOR PLAN





SECOND FLOOR PLAN





THIRD FLOOR PLAN

# ITTOWERS FLOOR PLANS





3RD, 4TH, 6TH TO 8TH,10TH TO 12TH,14TH TO 16TH,18TH TO 20TH, 22ND TO 24TH & 26TH TYPICAL FLOOR PLAN







# HOTEL BLOCK FLOOR PLANS





5TH SERVICE FLOOR PLAN





























## LANDSCAPING INTENTS & INSPIRARTIONS









CENTRAL EVENTS PLACE











FOOD COURT







DRIVE IN DINING FOOD TRUCK











DROP OFF ROUNDABOUT







CONTINUOUS CENTRAL SPINE WITH WATER FEATURE









AMPHITHEATRE WATER FEATURE WITH CASCADE





REFLECTION POOL









PEDESTRIAN STREET