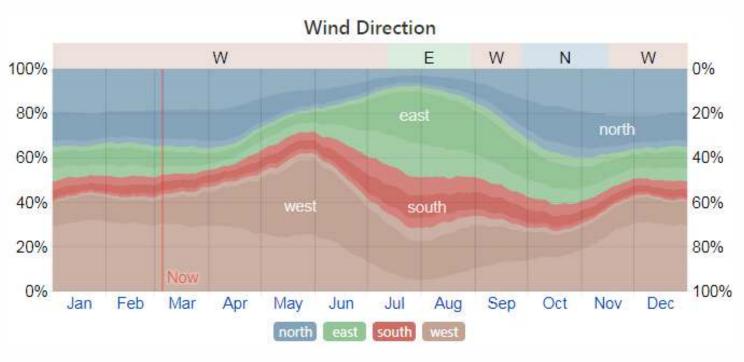

#### WIND ANALYSIS

The windier part of the year lasts for 6.0 months, from January 25 to July 26, with average wind speeds of more than 6.8 miles per hour. The windiest day of the year is May 30, with an average hourly wind speed of 8.4 miles per hour. The calmer time of year lasts for 6.0 months, from July 26 to January 25. The calmest day of the year is October 16, with an average hourly wind speed of 5.1 miles per hour.