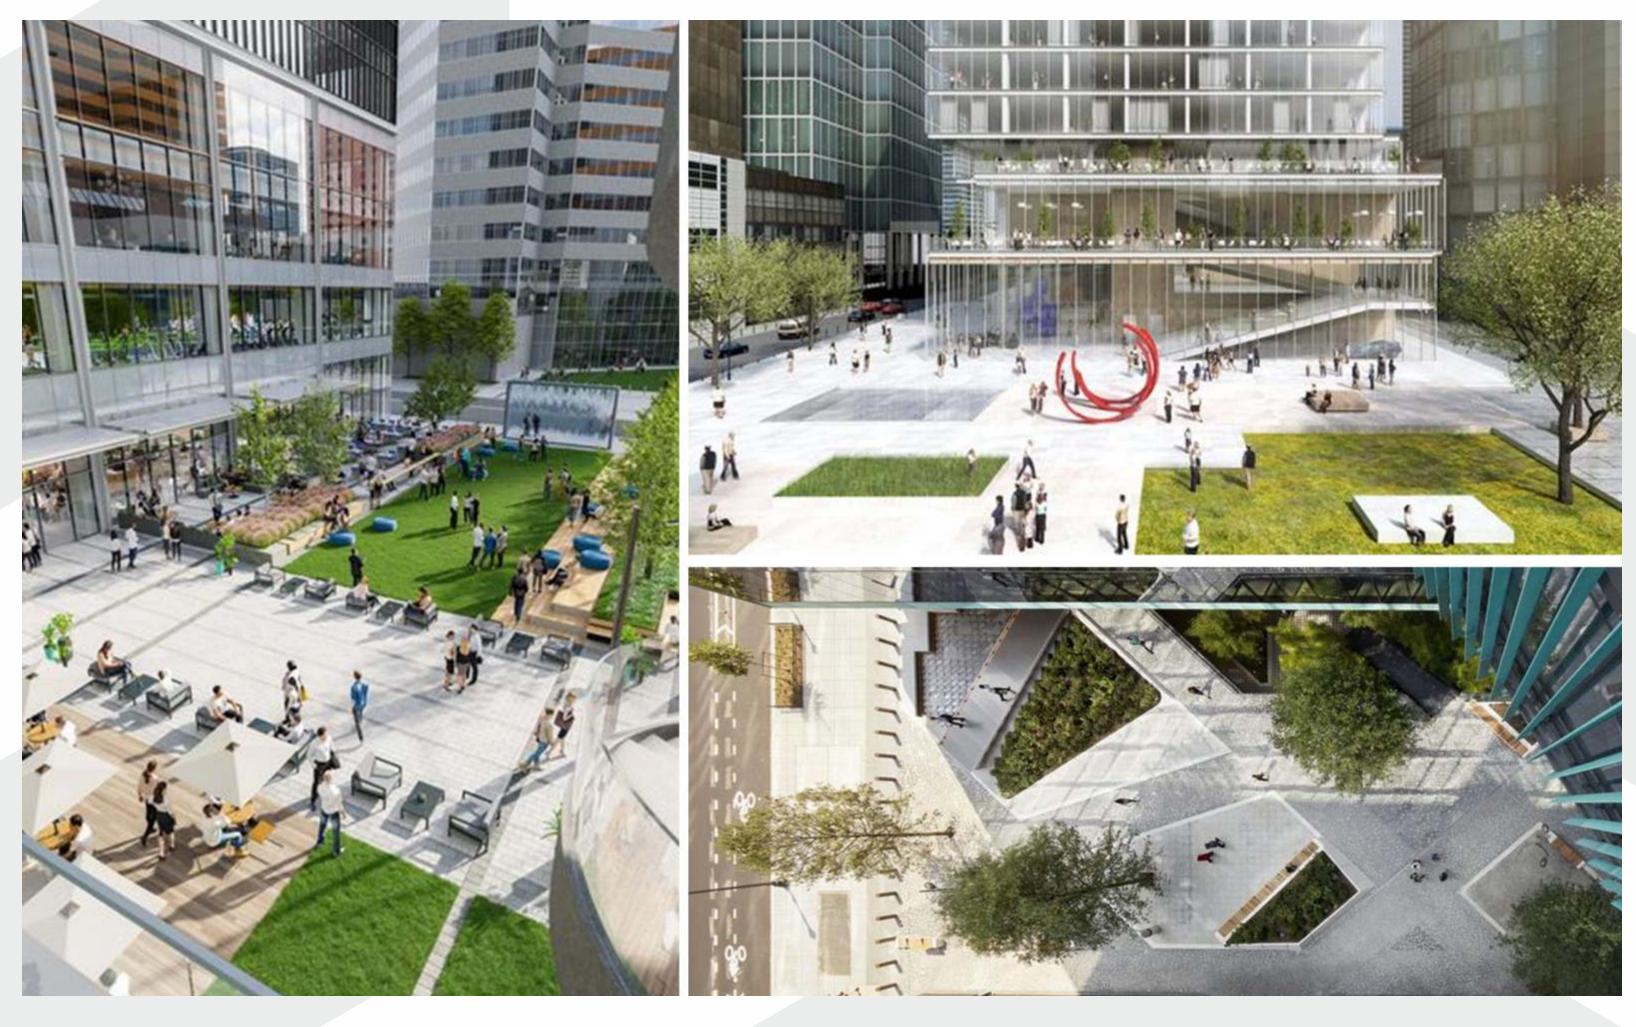

## LANDSCAPING INTENTS & INSPIRARTIONS

CENTRAL EVENTS PLACE

FOOD COURT

DRIVE IN DINING FOOD TRUCK

DROP OFF ROUNDABOUT

CONTINUOUS CENTRAL SPINE WITH WATER FEATURE

AMPHITHEATRE WATER FEATURE WITH CASCADE

REFLECTION POOL

PEDESTRIAN STREET