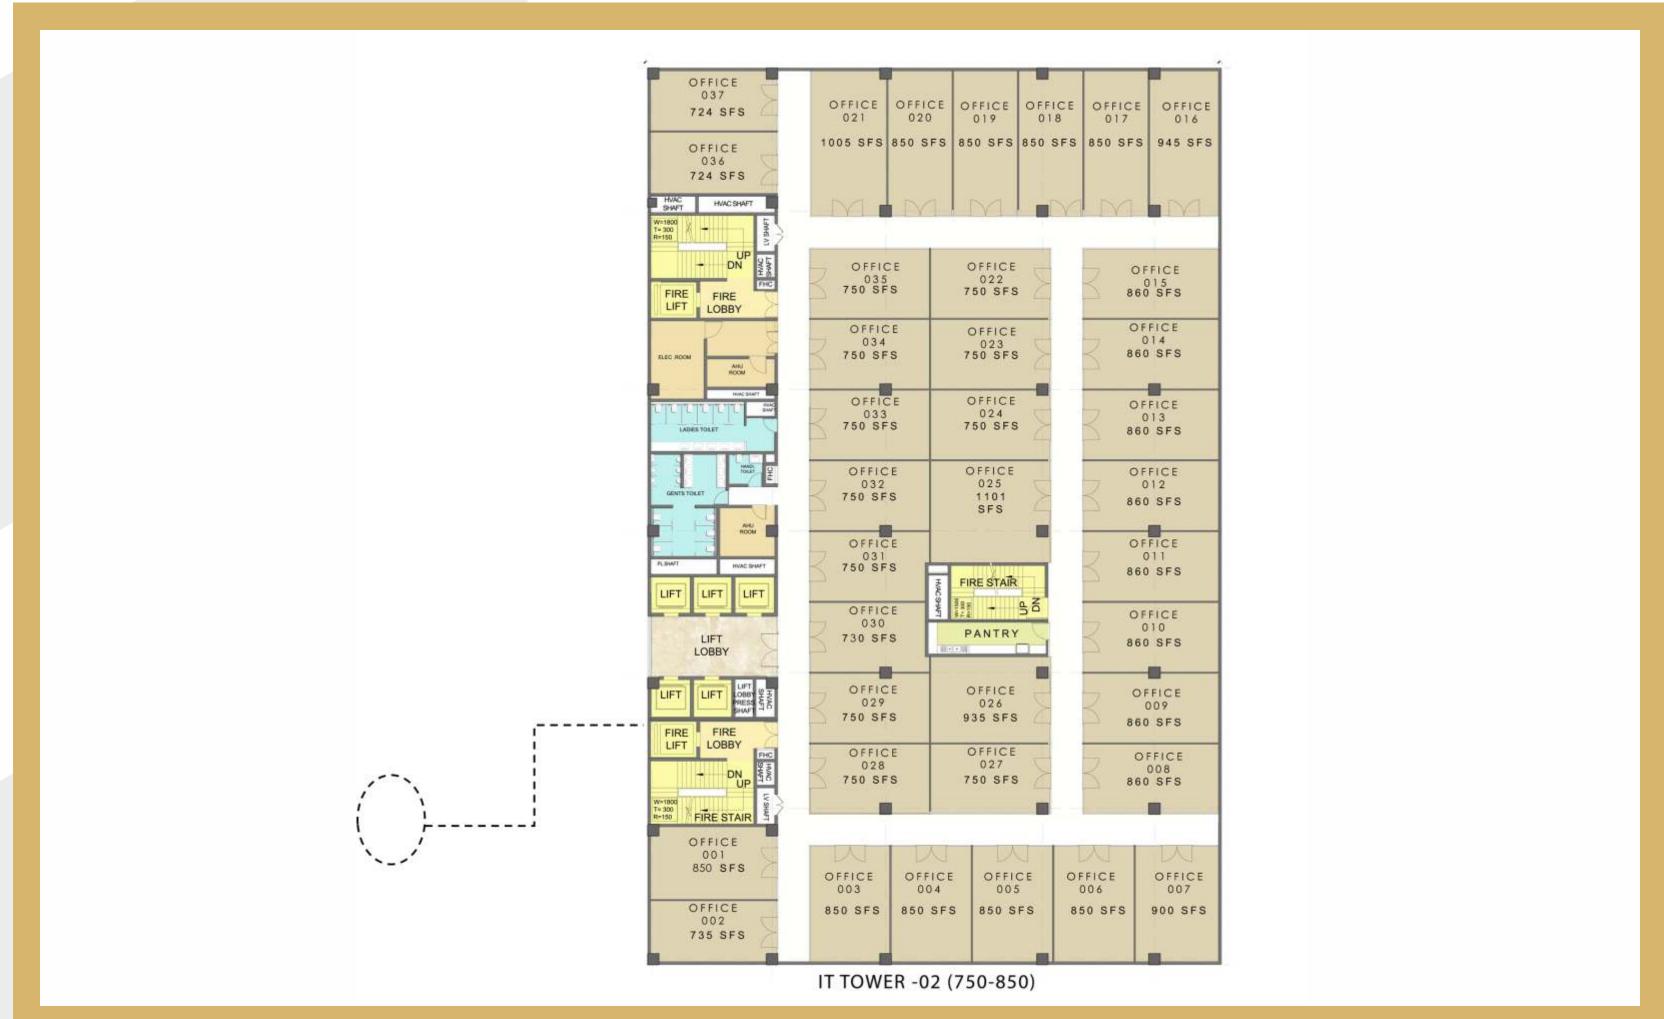

# ITTOWERS FLOOR PLANS

3RD, 4TH, 6TH TO 8TH,10TH TO 12TH,14TH TO 16TH,18TH TO 20TH, 22ND TO 24TH & 26TH TYPICAL FLOOR PLAN