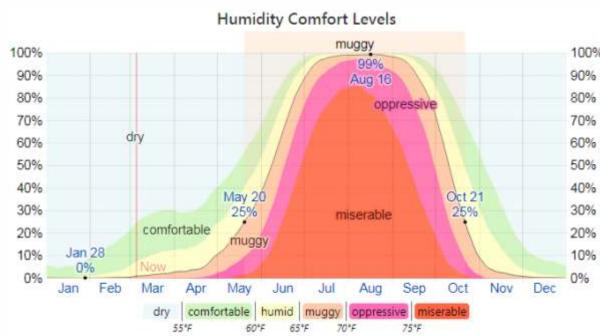

The muggier period of the year lasts for 5.0 months, from May 20 to October 21, during which time the comfort level is muggy, oppressive, or miserable at least 25% of the time. The muggiest day of the year is August 16, with muggy conditions 99% of the time.