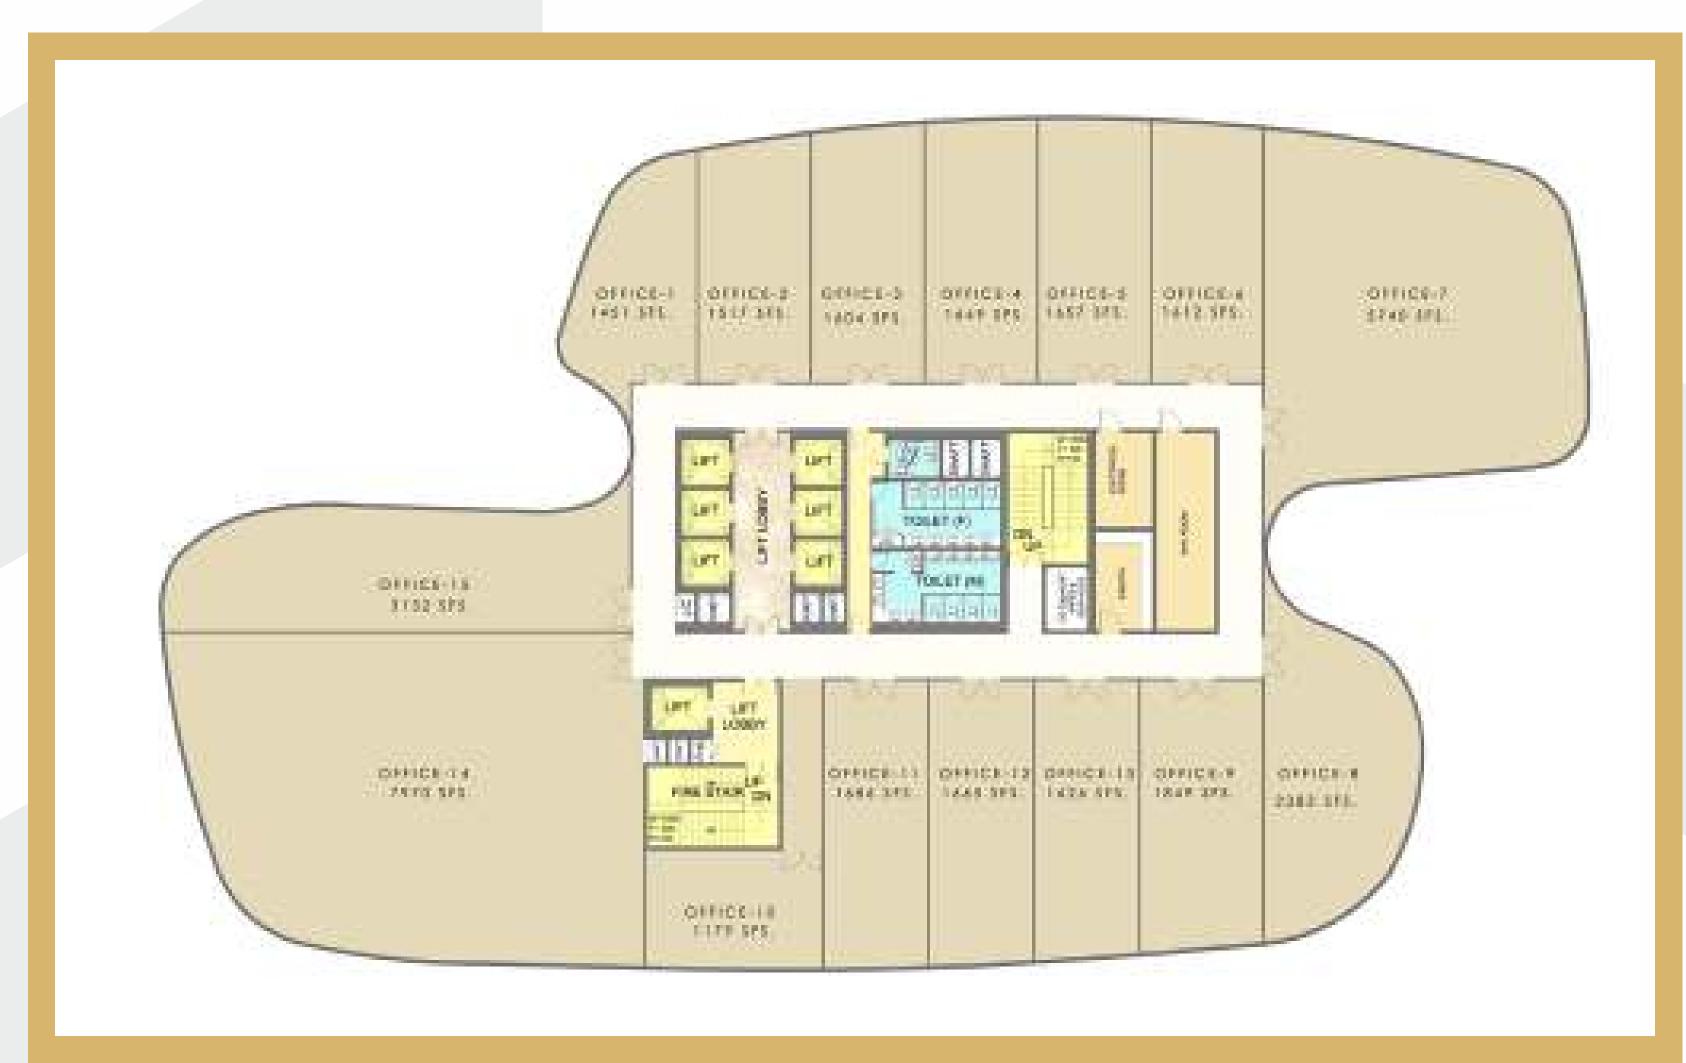

# ITTOWERS FLOOR PLANS

3RD, 4TH, 6TH TO 8TH,10TH TO 12TH,14TH TO 16TH,18TH TO 20TH, 22ND TO 24TH & 26TH TYPICAL FLOOR PLAN