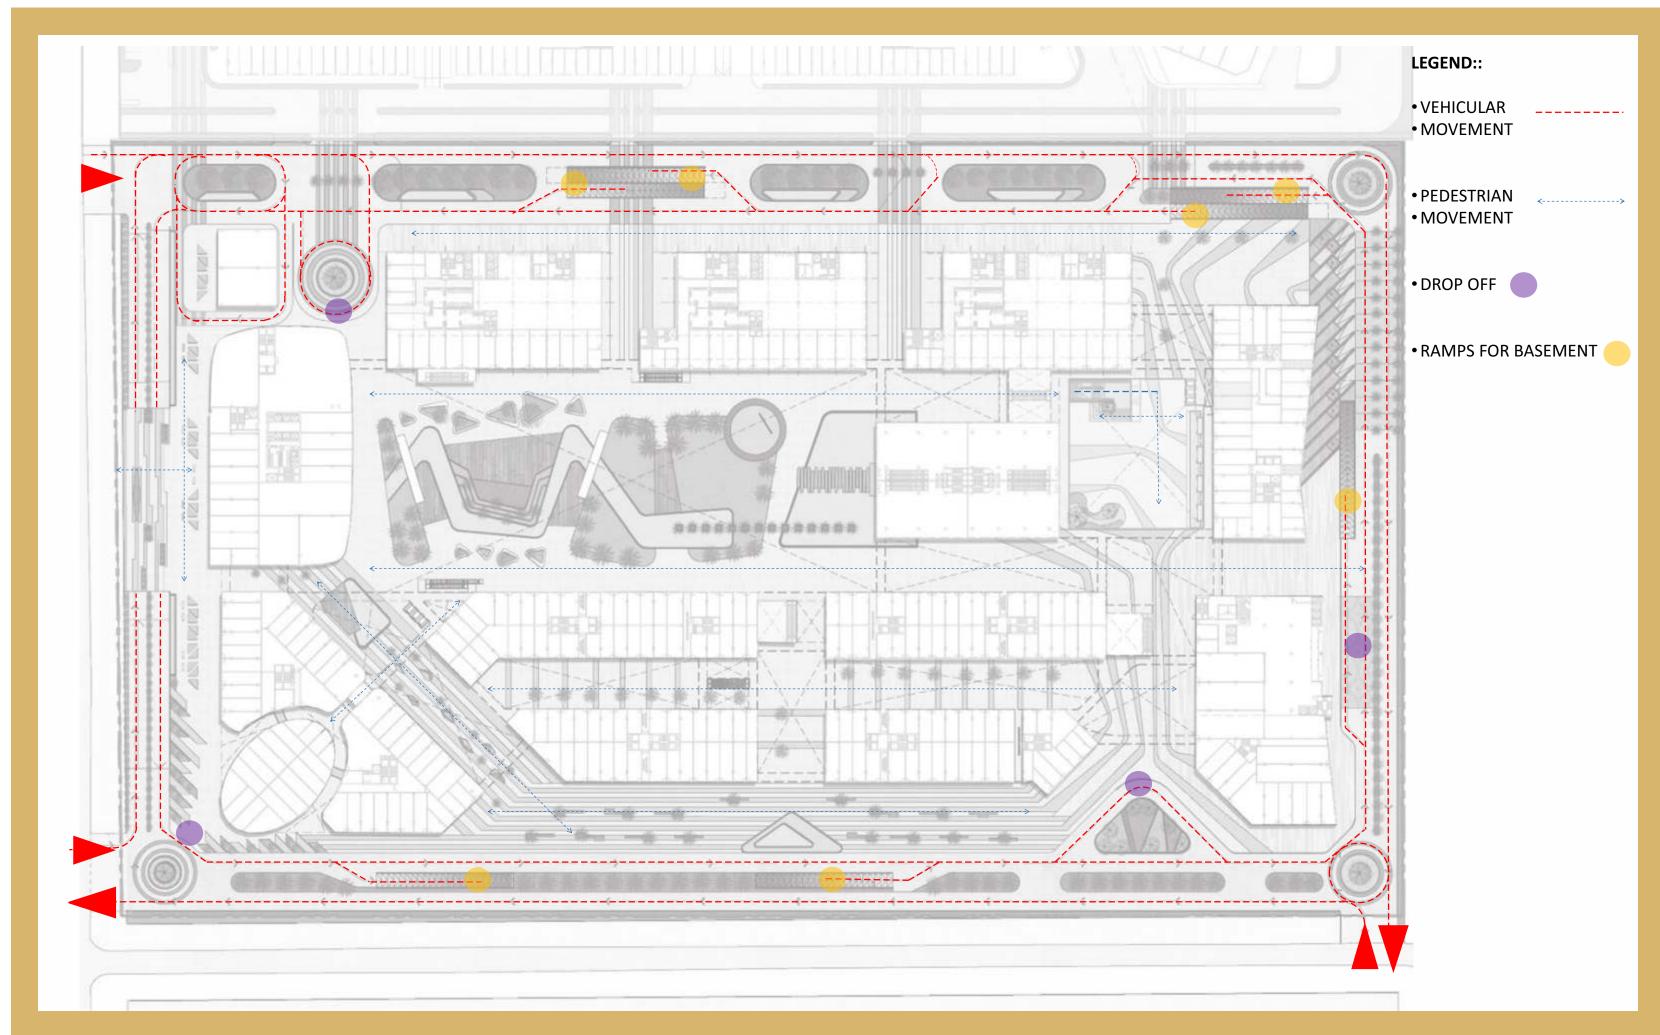

## LANDSCAPING INTENTS & INSPIRARTIONS

CENTRAL EVENTS PLACE

FOOD COURT

DRIVE IN DINING FOOD TRUCK

DROP OFF ROUNDABOUT

CONTINUOUS CENTRAL SPINE WITH WATER FEATURE

AMPHITHEATRE WATER FEATURE WITH CASCADE

REFLECTION POOL

PEDESTRIAN STREET